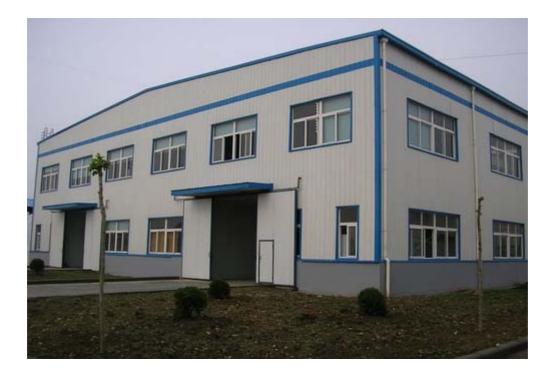

Steel Structure Workshop from

www.steelstructureschina.com

Steel Structure WorkShop 1

Steel Structure WorkShop 2

Steel Structure Workshop : Steel Structure Workshop:

Characteristics of steel structure workshop:

**Relevent pictures:** 

Steel Building with Large Span, Low Demands of Base Structure, Strong Seismic and Wind Resistance Model Number: Steel Structure Building