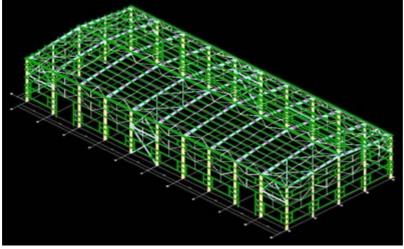

force | Single Colour<br>sheet                    | 62~68\$USD/m <sup>2</sup> |  |  |  |
| 24m  |                       |                |                                                               | Single colour<br>sheet with<br>glass wool | 69~75\$USD/m²             |  |  |  |
|      |                       |                |                                                               | EPS<br>Sandwich                           | 78~84\$USD/m²             |  |  |  |

### Dongying Wanlong Steel Structure Co.,Ltd 13 Juzhou Road,Dongying,Shandong,China

|   | panel |   |
|---|-------|---|
| 1 |       | 1 |

**Note:**The above price is only for reference. Particular prices for particular products would be quoted after professional design and calculation.



### **Structural Drawing**



### **Steel Structure Workshop:**

- 1. Main Structure: Steel Welded H Section
- 2. Purlin: C Section Channel or Z Section Channel
- 3. Roof Cladding: Sandwich Panel or Corrugated Steel Sheet with Fiber Glass Wool Coil
- 4. Wall Cladding: Sandwich Panel or Corrugated Steel Sheet
- 5. Tie Rod: Circular Steel Tube
- 6. Brace: Round Bar

- 7. Column and Beam: Welding H section steel
- 8. Knee Brace: Angle Steel
- 9. Wrapping Cover: Color Steel Sheet
- 10. Roof Gutter: Color Steel Sheet

11. Crane: With one set 5ton Single-Beam Crane, Span of Crane:22.5m, Grade: A5

12. Wall and Roof insulation: Single colour sheet, Colour sheet with Glass-wool, EPS Sandwich panel

- 13. Rainspout: PVC Pipe
- 14. Sliding Sandwich Panel Door or Metal Door
- 15.Door: Sliding Door, use 50mm EPS Sandwich panel
-