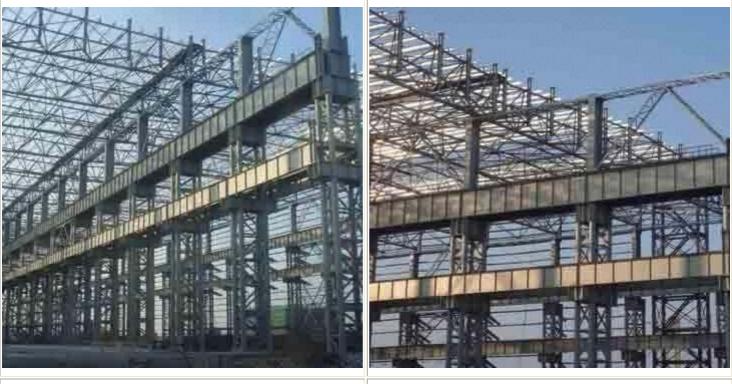

Steel Structure Workshop from

www.steelstructureschina.com

Steel Structure WorkShop 1

Steel Structure WorkShop 2

Steel Structure Workshop : Steel Structure Workshop:

Characteristics of steel structure workshop:

### **Steel Structure Workshop:**

- 1. Main Structure: Steel Welded H Section
- 2. Purlin: C Section Channel or Z Section Channel
- 3. Roof Cladding: Sandwich Panel or Corrugated Steel Sheet with Fiber Glass Wool Coil
- 4. Wall Cladding: Sandwich Panel or Corrugated Steel Sheet
- 5. Tie Rod: Circular Steel Tube
- 6. Brace: Round Bar

- 7. Column and Beam: Welding H section steel
- 8. Knee Brace: Angle Steel
- 9. Wrapping Cover: Color Steel Sheet
- 10. Roof Gutter: Color Steel Sheet

11. Crane: With one set 5ton Single-Beam Crane, Span of Crane:22.5m, Grade: A5

12. Wall and Roof insulation: Single colour sheet, Colour sheet with Glass-wool, EPS Sandwich panel

- 13. Rainspout: PVC Pipe
- 14. Sliding Sandwich Panel Door or Metal Door
- 15.Door: Sliding Door, use 50mm EPS Sandwich panel
- 16.Window: Aluminum Window .
- **17.Connecting: High Strength Bolts**